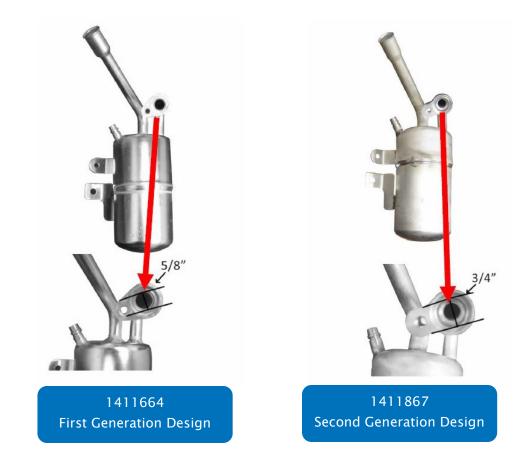

## 2000-2007 Ford Focus Accumulator Options: 1411664 and 1411867

Due to model design changes, gpd offers two accumulator options for the 2000-2007 Ford Focus:

- 1411664 is a first-generation replacement accumulator designed with a 5/8 inch hose opening.
- 1411867 is a second-generation replacement accumulator designed with a 3/4 inch hose opening.

Most 2000-2007 Ford Focus systems on the road today will feature the second-generation design (1411867). gpd recommends updating systems that feature the first-generation design (1411664) with the second-generation design at time of service along with the suction hose.