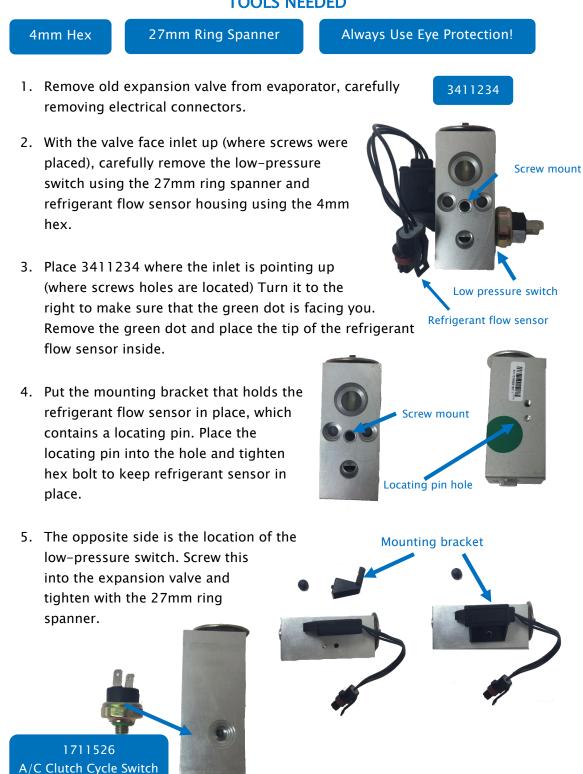

## Replacing Expansion Valve Switch, 3411234, on 1998-2002 Dodge Van or 1991–1995 Dodge Caravan

## **TOOLS NEEDED**

Manufacturer names, logos and part numbers are for reference only. All prices, taxes and availability are subject to change without notice. This document and any files transmitted with it are confidential and intended solely for the use of the individual or entity to which they are addressed. If you have received this document in error, please delete it immediately. Note that any views or opinions presented in this document are solely those of the author. Any unauthorized review, use, disclosure, or distribution is prohibited. Global Parts Distributors, LLC (gpd) accepts no liability for any damage caused by any virus or other means transmitted by this document. © Global Parts Distributors, LLC (gpd)