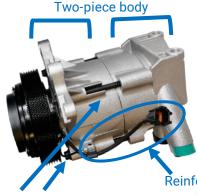

# UPDATED DESIGN

### **UPDATED DESIGN**

Redesigned as a two-piece body with four external fastening bolts.

PREVIOUS DESIGN

External appearance matches OE design.

Three-piece body

Fastening bolts not visible on exterior

Four external fastening bolts (Two on each side)