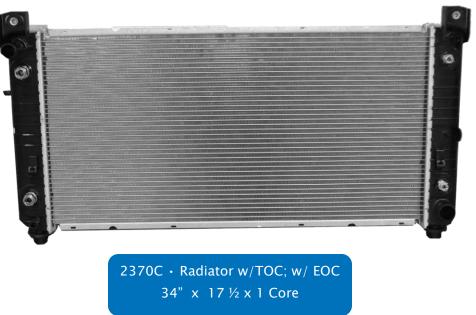

gpd offers two radiator replacement options for 1999–2013 Chevrolet Silverado 6.0L engine models depending on whether the vehicle is equipped with an engine oil cooler (EOC). 2423C and 2370C are not interchangeable.

• gpd radiator 2423C suits models with a transmission oil cooler (TOC). Compared to 2370C, this radiator it is noticeably smaller in overall size.

• gpd radiator 2370C suits models with both a transmission oil cooler and an engine oil cooler. Compared to 2423, this radiator is noticeably larger in size and can also be distinguished in the engine bay by oil lines on both sides of the radiator.