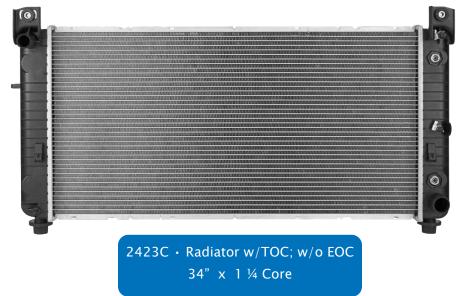

gpd offers two radiator replacement options for 1999–2013 Chevrolet Silverado 6.0L engine models depending on whether the vehicle is equipped with an engine oil cooler (EOC). 2423C and 2370C are not interchangeable.

• gpd radiator 2423C suits models with a transmission oil cooler (TOC). Compared to 2370C, this radiator it is noticeably smaller in overall size.

• gpd radiator 2370C suits models with both a transmission oil cooler and an engine oil cooler. Compared to 2423, this radiator is noticeably larger in size and can also be distinguished in the engine bay by oil lines on both sides of the radiator.