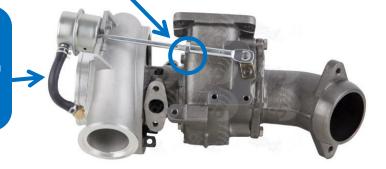

gpd turbocharger 2511266 suits models with a manual transmission.

2511266 has a bolt on the exhaust side turbine housing.

2511266 also has a rubber hose to the waste gate actuator on the inlet side of the compressor housing.

2511266 · New Turbocharger

Manual Transmission

• gpd turbocharger 2511267 suits models with an automatic transmission.

2511267 has an integrated metal pipe going to the waste gate actuator on the inlet side of the compressor housing.