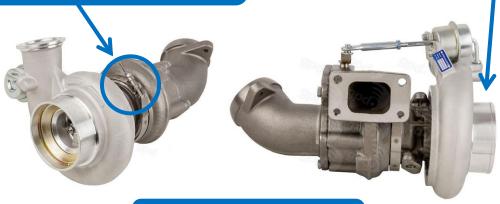

2511266 · New Turbocharger

Manual Transmission

• gpd turbocharger 2511267 suits models with an automatic transmission.

2511267 has an integrated metal pipe going to the waste gate actuator on the inlet side of the compressor housing.

2511267 has a banjo style clamp on the exhaust side turbine housing.

2511267 • New Turbocharger Automatic Transmission

\* Always change engine oil prior to installing a new turbocharger. \*

#199

gpdtechtips.com