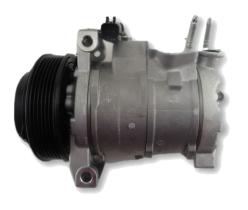

gpd compressor 6512736 is suited for models without a rear A/C system. It can also be distinguished by a control value at the rear of the compressor.

• gpd compressor 7513273 is suited for models with a rear A/C system. It will not have a control valve at the rear of the compressor. Refer to gpd Tech Tip #159, "Vehicles with Rear Air" for more information.

7513273 · With Rear A/C

#175

To prevent a leak, ensure all o-rings are replaced when installing a new compressor. Compatible gpd Rapid Seal O-Ring Kit: 1321382

Manufacturer names, logos and part numbers are for reference only. All prices, taxes and availability are subject to change without notice. This document and any files transmitted with it are confidential and intended solely for the use of the individual or entity to which they are addressed. If you have received this document in error, please delete it immediately. Note that any views or opinions presented in this document are solely those of the author. Any unauthorized review, use, disclosure, or distribution is prohibited. Global Parts Distributors, LLC (gpd) accepts no liability for any damage caused by any virus or other means transmitted by this document. © Global Parts Distributors, LLC (gpd)