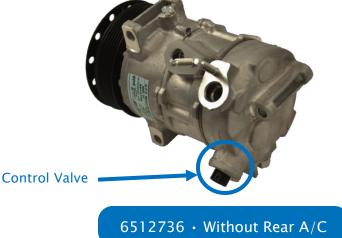

gpd compressor 6512736 is suited for models without a rear A/C system. It can also be distinguished by a control value at the rear of the compressor.

• gpd compressor 7513273 is suited for models with a rear A/C system. It will not have a control valve at the rear of the compressor. Refer to gpd Tech Tip #159, "Vehicles with Rear Air" for more information.