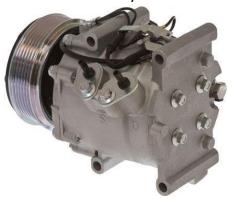

• gpd compressor 6511562 is a Sanden style replacement with mounting connections at the bottom of the compressor. The suction and discharge hose connections are located side by side.

6511562 · Side by Side Hose Connections