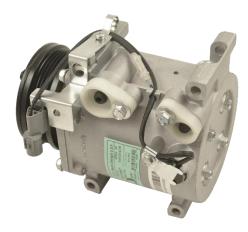

• gpd compressor 6511657 is another replacement compressor for the 1999 Mitsubishi Mirage 1.8 L4 gas engine. Compared to the Sanden style above, this compressor is designed with the suction and discharge hose connections slightly further apart.

6511657 · Hose Connections on Opposite Ends

#173

gpdtechtips.com