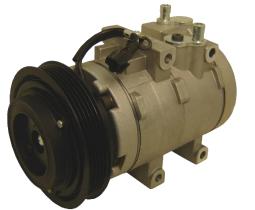

## 2008 Kia Optima 2.4L Gas Engine Compressor Options: 6511498 and 6512959

gpd offers two compressor options for the 2008 Kia Optima 2.4L gas engine based on the vehicle model's A/C controls.

• gpd compressor 6511498 is suited for the 2008 Kia Optima 2.4L LX or base model. It can be distinguished by a five groove pulley on the front of the compressor.

6511498 · 5 Groove Pulley

 gpd compressor 6512959 is suited for the 2008 Kia Optima 2.4L EX model. It can be distinguished by a six groove pulley on the front of the compressor.

#171

gpdtechtips.com

To determine the number of grooves on the pulley, count the dips or "valleys".