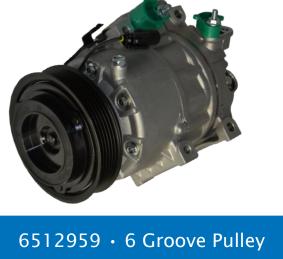

6511498 · 5 Groove Pulley

 gpd compressor 6512959 is suited for the 2008 Kia Optima 2.4L EX model. It can be distinguished by a six groove pulley on the front of the compressor.

#171

gpdtechtips.com

To determine the number of grooves on the pulley, count the dips or "valleys".