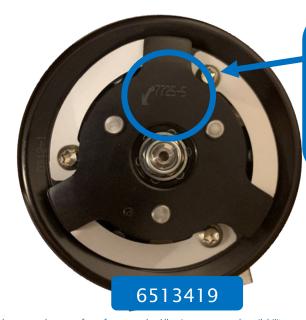

 $\cdot$  gpd compressor 6512609 is suited for the 2.0L diesel engine. The clutch on this compressor spins in a clockwise direction.

 $\cdot$  gpd compressor 6513419 is suited for the 2.0L gas engine. The clutch on this compressor spins in a counterclockwise direction.

Arrow embedded on clutch to show clutch spins in a counterclockwise direction.

clutch spins in a clockwise direction.

<u>Global Parts Distributors, LL</u>

#163

gpdtechtips.com

Manufacturer names, logos and part numbers are for reference only. All prices, taxes and availability are subject to change without notice. This document and any files transmitted with it are confidential and intended solely for the use of the individual or entity to which they are addressed. If you have received this document in error, please delete it immediately. Note that any views or opinions presented in this document are solely those of the author. Any unauthorized review, use, disclosure, or distribution is prohibited. Global Parts Distributors, LLC (gpd) accepts no liability for any damage caused by any virus or other means transmitted by this document. © Global Parts Distributors, LLC (gpd)