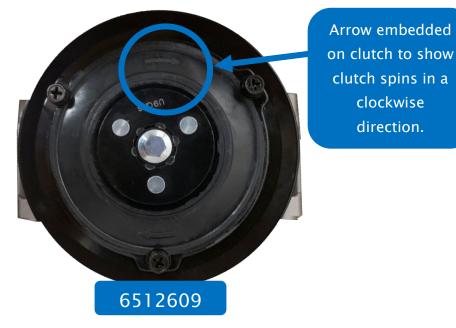

 $\cdot$  gpd compressor 6512609 is suited for the 2.0L diesel engine. The clutch on this compressor spins in a clockwise direction.

 $\cdot$  gpd compressor 6513419 is suited for the 2.0L gas engine. The clutch on this compressor spins in a counterclockwise direction.

Arrow embedded on clutch to show clutch spins in a counterclockwise direction.

clutch spins in a clockwise direction.

<u>Global Parts Distributors, LL</u>

#163

gpdtechtips.com

Manufacturer names, logos and part numbers are for reference only. All prices, taxes and availability are subject to change without notice. This document and any files transmitted with it are confidential and intended solely for the use of the individual or entity to which they are addressed. If you have received this document in error, please delete it immediately. Note that any views or opinions presented in this document are solely those of the author. Any unauthorized review, use, disclosure, or distribution is prohibited. Global Parts Distributors, LLC (gpd) accepts no liability for any damage caused by any virus or other means transmitted by this document. © Global Parts Distributors, LLC (gpd)