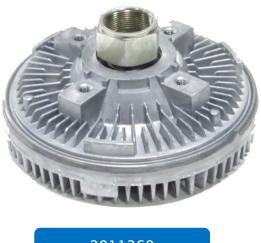

• gpd 2911268 is a "severe duty" fan clutch with a *counter clockwise* clutch thread.

• gpd 2911269 is a heavy duty fan clutch with a *clock wise* clutch thread.

2911269

#149

gpdtechtips.com

Manufacturer names, logos and part numbers are for reference only. All prices, taxes and availability are subject to change without notice. This document and any files transmitted with it are confidential and intended solely for the use of the individual or entity to which they are addressed. If you have received this document in error, please delete it immediately. Note that any views or opinions presented in this document are solely those of the author. Any unauthorized review, use, disclosure, or distribution is prohibited. Global Parts Distributors, LLC (gpd) accepts no liability for any damage caused by any virus or other means transmitted by this document. © Global Parts Distributors, LLC (gpd)