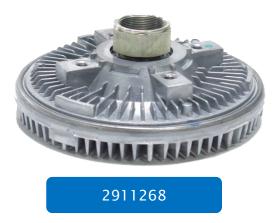

## 1994–1999 Dodge Ram 5.9L Diesel Engine Fan Clutch Options: 2911268 and 2911269

There are two gpd replacement fan clutch options for 1994-1999 Dodge Ram 6.9 Diesel pickups. The key difference between these two is the thread on the clutch hub, so they cannot be interchanged.

• gpd 2911268 is a "severe duty" fan clutch with a *counter clockwise* clutch thread.

• gpd 2911269 is a heavy duty fan clutch with a *clock wise* clutch thread.

2911269

#149

gpdtechtips.com

Manufacturer names, logos and part numbers are for reference only. All prices, taxes and availability are subject to change without notice. This document and any files transmitted with it are confidential and intended solely for the use of the individual or entity to which they are addressed. If you have received this document in error, please delete it immediately. Note that any views or opinions presented in this document are solely those of the author. Any unauthorized review, use, disclosure, or distribution is prohibited. Global Parts Distributors, LLC (gpd) accepts no liability for any damage caused by any virus or other means transmitted by this document. © Global Parts Distributors, LLC (gpd)