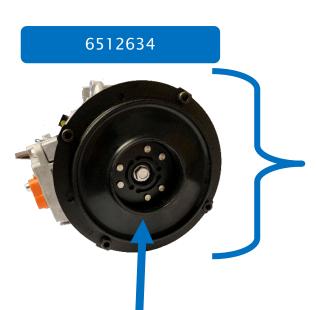

## Improved Compressor Design: 6512634

- o 2009-2013 Toyota Corolla/Matrix
- o 2008-2015 Scion xB
- o 2003-2010 Pontiac Vibe

There are a few key differences to note in gpd compressor 6512634 compared to the OE design. Outlined below, gpd compressor 6512634 has been designed as a more durable replacement than the OE style.

Clutch surface is greater than OE style to accommodate a larger clutch bearing and stronger clutch coil.

Rubber dampener on front of clutch reduces noise.

gpd compressor 6512634 also features an improved and more durable shaft assembly and control valve design.