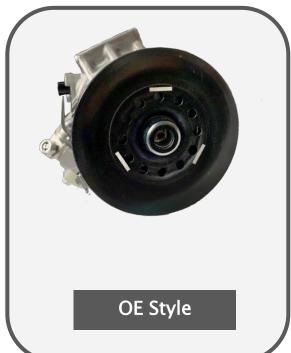

## Improved Compressor Design: 6512634

- o 2009-2013 Toyota Corolla/Matrix
- o 2008-2015 Scion xB
- o 2003-2010 Pontiac Vibe

There are a few key differences to note in gpd compressor 6512634 compared to the OE design. Outlined below, gpd compressor 6512634 has been designed as a more durable replacement than the OE style.

Clutch surface is greater than OE style to accommodate a larger clutch bearing and stronger clutch coil.

Rubber dampener on front of clutch reduces noise.

gpd compressor 6512634 also features an improved and more durable shaft assembly and control valve design.