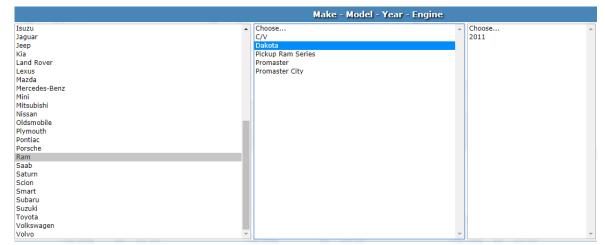

Using gpd's Make—Model—Year—Engine Search, there are various options to look up parts for Dodge Dakota and Ram 1500/2500/3500 makes depending on the year you are looking for.

## Use to search parts for a 2011 Dodge Dakota

#134

gpdtechtips.com

Manufacturer names, logos and part numbers are for reference only. All prices, taxes and availability are subject to change without notice. This document and any files transmitted with it are confidential and intended solely for the use of the individual or entity to which they are addressed. If you have received this document in error, please delete it immediately. Note that any views or opinions presented in this document are solely those of the author. Any unauthorized review, use, disclosure, or distribution is prohibited. Global Parts Distributors, LLC (gpd) accepts no liability for any damage caused by any virus or other means transmitted by this document. © Global Parts Distributors, LLC (gpd)