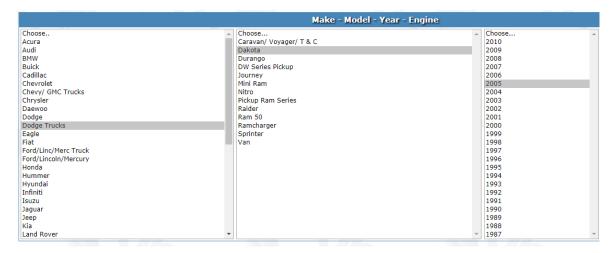

Using gpd's Make—Model—Year—Engine Search, there are various options to look up parts for Dodge Dakota and Ram 1500/2500/3500 makes depending on the year you are looking for.

## Use to search parts for a 1987-2010 Dodge Dakota Truck