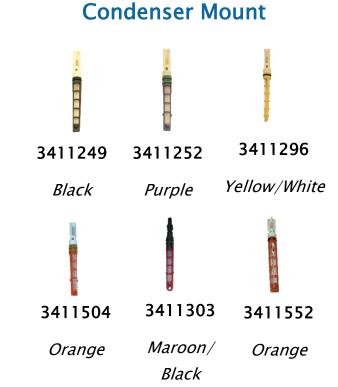

## **Orifice Tubes: The Color Matters**

## Liquid Line Mount 3411255 3411253 Gray PPOT Yellow 3411884 3411503 Dark Gray Black PPOT PPOT

When deciding which orifice tube you should use, remember that color is important. Orifice tube colors identify orifice diameters. Substitution of different color orifice tubes will not work. For example, a white orifice tube cannot be substituted for a yellow or red orifice tube for blue in a Ford. Always follow the manufacturer's recommendations for the exact color and fit.