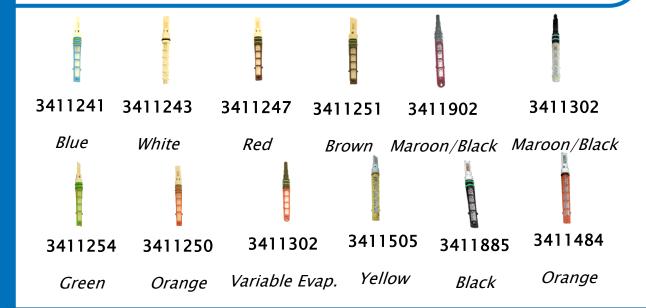

## **Orifice Tubes: The Color Matters**

## Liquid Line Mount 3411255 3411253 Gray PPOT Yellow 3411884 3411503 Dark Gray Black PPOT PPOT

When deciding which orifice tube you should use, remember that color is important. Orifice tube colors identify orifice diameters. Substitution of different color orifice tubes will not work. For example, a white orifice tube cannot be substituted for a yellow or red orifice tube for blue in a Ford. Always follow the manufacturer's recommendations for the exact color and fit.