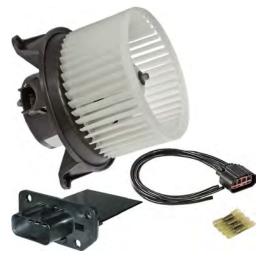

## gpd Blower Motor Kits Include:

- Blower Motor with Wheel
- Resistor
- Harness/Pigtail (if applicable)

62 gpd Blower Motor Kits cover the top 100 high failure rate applications.

Features and Benefits:

- Designed to meet/exceed OE fit, form, and function
- Voltage tested
- Amp draw tested
- Durability tested
- Blower motor wheel and motor are balanced to reduce vibration
- Blower motor packaging is reinforced to prevent damage
- Resistor and harness/pigtail are individually packaged and labeled