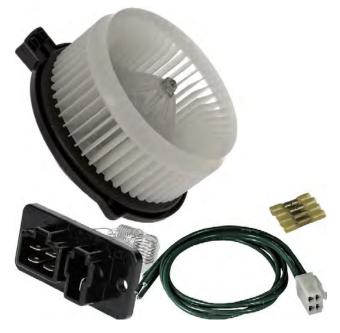

## gpd Blower Motor Kits Include:

- Blower Motor with Wheel
- Resistor
- Harness/Pigtail (if applicable)

62 gpd Blower Motor Kits cover the top 100 high failure rate applications.

Features and Benefits:

- Designed to meet/exceed OE fit, form, and function
- Voltage tested
- Amp draw tested
- Durability tested
- Blower motor wheel and motor are balanced to reduce vibration
- Blower motor packaging is reinforced to prevent damage
- Resistor and harness/pigtail are individually packaged and labeled